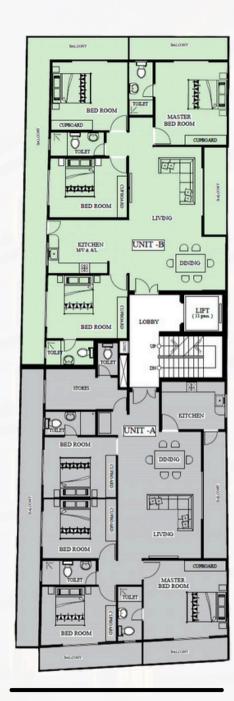

# PROJECT DETAILS

No 29, Inner Fairline Road, Dehiwala.

14 Units across 7 Residential floors and Rooftop

Ground Floor allocated for Parking

Completion December 2026

- 4 BEDROOM AND 3 BATHROOMS
- MASTER BEDROOM WITH ATTACHED BATHROOM & PRIVATE BALCONY
- BEDROOM 01 AND 02 WITH COMMON BATHROOM
- BEDROOM 03 WITH ATTACHED BATH
- DINING AREA WITH LIVING ROOM AND OPEN CONCEPT KITCHEN
- BALCONY THAT EXTENDS AROUND THE OTHER SPACES

### **Unit A - 1850 SQFT**

- 4 BEDROOM AND 4 BATHROOMS
- MASTER BEDROOM WITH ATTACHED BATHROOM & PRIVATE BALCONY
- BEDROOM 01 WITH ATTACHED BATHROOM
- BEDROOM 02 & 03 WITH COMMON BATHROOM
- DINING AREA WITH LIVING ROOM AND OPEN CONCEPT KITCHEN
- MAID'S QUARTERS WITH ATTACHED BATHROOM