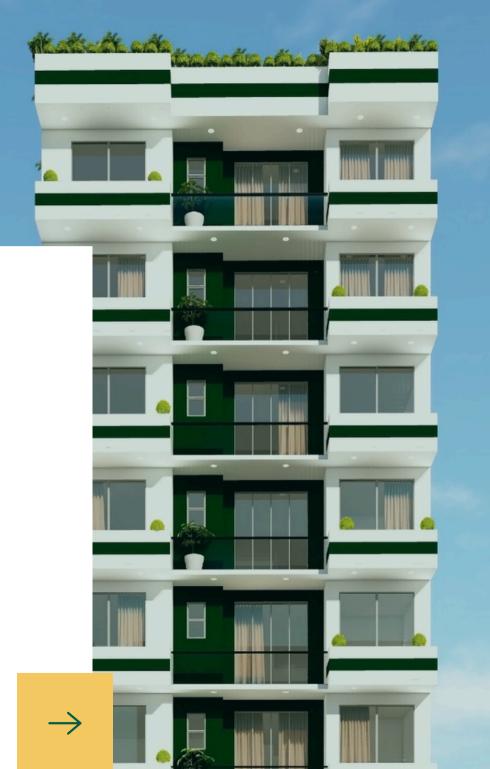

# ELEVATED URBAN ELEGANCE

NO 29, INNER FAIRLINE ROAD DEHIWALA

# PROJECT DETAILS

No 29, Inner Fairline Road, Dehiwala.

14 Units across 7 Residential floors and Rooftop

Ground Floor allocated for Parking

Completion December 2026

- 4 BEDROOM AND 3 BATHROOMS
- MASTER BEDROOM WITH ATTACHED BATHROOM & PRIVATE BALCONY
- BEDROOM 01 AND 02 WITH COMMON BATHROOM
- BEDROOM 03 WITH ATTACHED BATH
- DINING AREA WITH LIVING ROOM AND OPEN CONCEPT KITCHEN
- BALCONY THAT EXTENDS AROUND THE OTHER SPACES