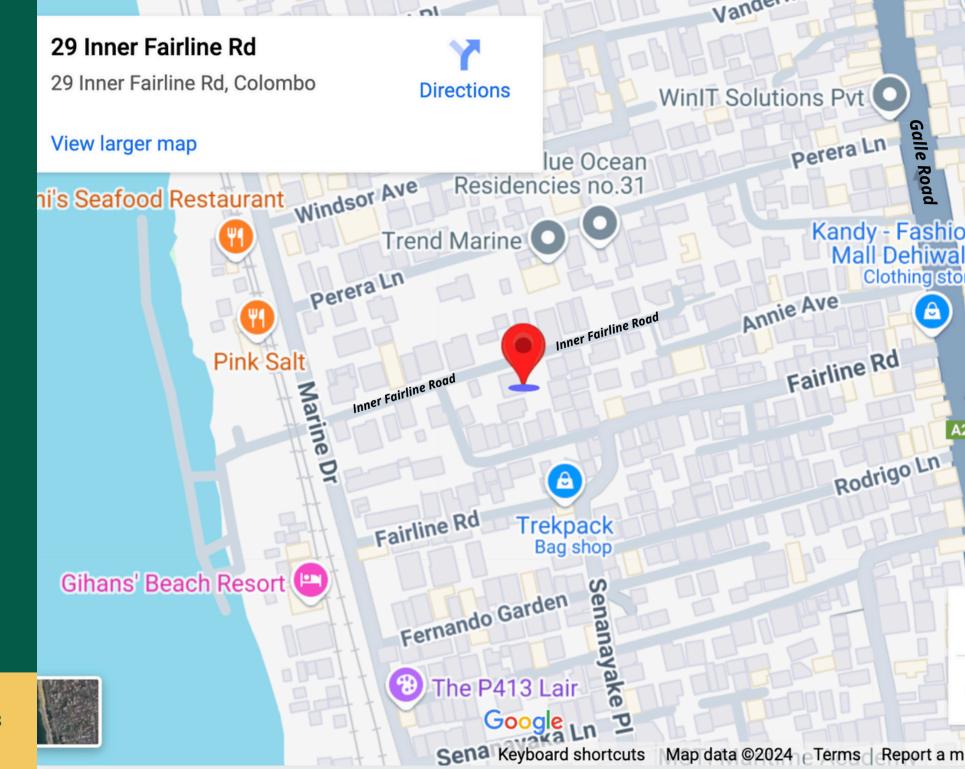

# ELEVATED URBAN ELEGANCE

NO 29, INNER FAIRLINE ROAD DEHIWALA

# PROJECT DETAILS

No 29, Inner Fairline Road, Dehiwala.

14 Units across 7 Residential floors and Rooftop

Ground Floor allocated for Parking

Completion December 2026

- 4 BEDROOM AND 3 BATHROOMS
- MASTER BEDROOM WITH ATTACHED BATHROOM & PRIVATE BALCONY
- BEDROOM 01 AND 02 WITH COMMON BATHROOM
- BEDROOM 03 WITH ATTACHED BATH
- DINING AREA WITH LIVING ROOM AND OPEN CONCEPT KITCHEN
- BALCONY THAT EXTENDS AROUND THE OTHER SPACES